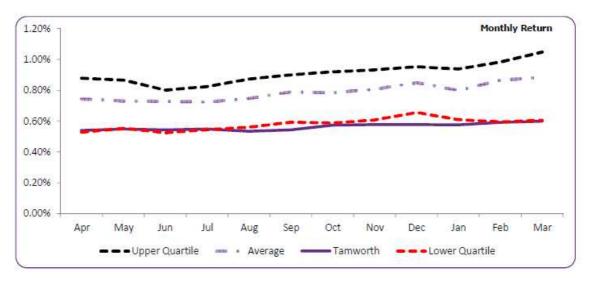

## COMBINED INVESTMENTS (excluding impaired investments)

|                | April  | May    | June   | July   | Aug    | Sept   | Oct    | Nov    | Dec    | Jan    | Feb    | March  | Year  |
|----------------|--------|--------|--------|--------|--------|--------|--------|--------|--------|--------|--------|--------|-------|
| Av Bal E'm     | 31.64  | 31.39  | 31.88  | 32.70  | 33.37  | 34.08  | 34.17  | 33.45  | 34.36  | 34.78  | 33.50  | 33.09  | 33.20 |
| Earned £'k     | 14.0   | 14.6   | 14.2   | 15.2   | 15.1   | 15.2   | 16.6   | 15.9   | 16.8   | 17.0   | 15.2   | 16.8   | 186.8 |
| Upper Quartile | 0.88%  | 0.87%  | 0.80%  | 0.82%  | 0.87%  | 0.90%  | 0.92%  | 0.93%  | 0.95%  | 0.94%  | 0.99%  | 1.05%  | 0.88% |
| Average        | 0.74%  | 0.73%  | 0.73%  | 0.73%  | 0.75%  | 0.79%  | 0.79%  | 0.81%  | 0.85%  | 0.80%  | 0.87%  | 0.88%  | 0.78% |
| % Return       | 0.54%  | 0.55%  | 0.54%  | 0.55%  | 0.53%  | 0.54%  | 0.57%  | 0.58%  | 0.58%  | 0.57%  | 0.59%  | 0.60%  | 0.56% |
| Lower Quartile | 0.53%  | 0.55%  | 0.53%  | 0.55%  | 0.56%  | 0.59%  | 0.59%  | 0.61%  | 0.66%  | 0.61%  | 0.60%  | 0.61%  | 0.59% |
| % Diff from Av | -0.20% | -0.18% | -0.19% | -0.18% | -0.21% | -0.25% | -0.21% | -0.23% | -0.27% | -0.22% | -0.28% | -0.29% |       |