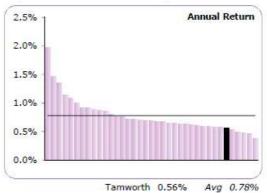

## COMBINED INVESTMENTS (excluding impaired investments)

|                | April  | May    | June   | July   | Aug    | Sept   | Oct    | Nov    | Dec    | Jan    | Feb    | March  | Year  |
|----------------|--------|--------|--------|--------|--------|--------|--------|--------|--------|--------|--------|--------|-------|
| Av Bal E'm     | 31.64  | 31.39  | 31.88  | 32.70  | 33.37  | 34.08  | 34.17  | 33.45  | 34.36  | 34.78  | 33.50  | 33.09  | 33.20 |
| Earned £'k     | 14.0   | 14.6   | 14.2   | 15.2   | 15.1   | 15.2   | 16.6   | 15.9   | 16.8   | 17.0   | 15.2   | 16.8   | 186.8 |
| Upper Quartile | 0.88%  | 0.87%  | 0.80%  | 0.82%  | 0.87%  | 0.90%  | 0.92%  | 0.93%  | 0.95%  | 0.94%  | 0.99%  | 1.05%  | 0.88% |
| Average        | 0.74%  | 0.73%  | 0.73%  | 0.73%  | 0.75%  | 0.79%  | 0.79%  | 0.81%  | 0.85%  | 0.80%  | 0.87%  | 0.88%  | 0.78% |
| % Return       | 0.54%  | 0.55%  | 0.54%  | 0.55%  | 0.53%  | 0.54%  | 0.57%  | 0.58%  | 0.58%  | 0.57%  | 0.59%  | 0.60%  | 0.56% |
| Lower Quartile | 0.53%  | 0.55%  | 0.53%  | 0.55%  | 0.56%  | 0.59%  | 0.59%  | 0.61%  | 0.66%  | 0.61%  | 0.60%  | 0.61%  | 0.59% |
| % Diff from Av | -0.20% | -0.18% | -0.19% | -0.18% | -0.21% | -0.25% | -0.21% | -0.23% | -0.27% | -0.22% | -0.28% | -0.29% |       |