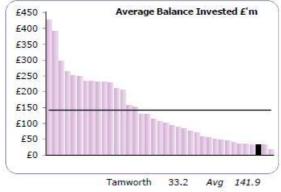

## COMBINED INVESTMENTS (excluding impaired investments)

|                | April  | May    | June   | July   | Aug    | Sept   | Oct    | Nov    | Dec    | Jan    | Feb    | March  | Year  |
|----------------|--------|--------|--------|--------|--------|--------|--------|--------|--------|--------|--------|--------|-------|
| Av Bal E'm     | 31.64  | 31.39  | 31.88  | 32.70  | 33.37  | 34.08  | 34.17  | 33.45  | 34.36  | 34.78  | 33.50  | 33.09  | 33.20 |
| Earned £'k     | 14.0   | 14.6   | 14.2   | 15.2   | 15.1   | 15.2   | 16.6   | 15.9   | 16.8   | 17.0   | 15.2   | 16.8   | 186.8 |
| Upper Quartile | 0.88%  | 0.87%  | 0.80%  | 0.82%  | 0.87%  | 0.90%  | 0.92%  | 0.93%  | 0.95%  | 0.94%  | 0.99%  | 1.05%  | 0.88% |
| Average        | 0.74%  | 0.73%  | 0.73%  | 0.73%  | 0.75%  | 0.79%  | 0.79%  | 0.81%  | 0.85%  | 0.80%  | 0.87%  | 0.88%  | 0.78% |
| % Return       | 0.54%  | 0.55%  | 0.54%  | 0.55%  | 0.53%  | 0.54%  | 0.57%  | 0.58%  | 0.58%  | 0.57%  | 0.59%  | 0.60%  | 0.56% |
| Lower Quartile | 0.53%  | 0.55%  | 0.53%  | 0.55%  | 0.56%  | 0.59%  | 0.59%  | 0.61%  | 0.66%  | 0.61%  | 0.60%  | 0.61%  | 0.59% |
| % Diff from Av | -0.20% | -0.18% | -0.19% | -0.18% | -0.21% | -0.25% | -0.21% | -0.23% | -0.27% | -0.22% | -0.28% | -0.29% |       |